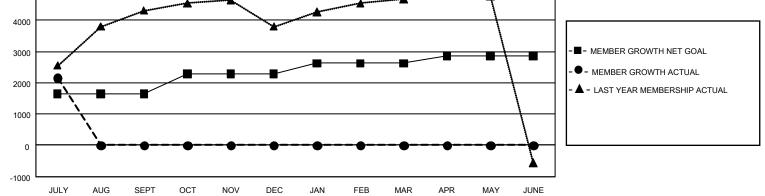

## GAT MONTHLY MEMBERSHIP PROGRESS REPORT

GAT Constitutional Area 5 - MD 300 Taiwan

REPORT DOES NOT INCLUDE CLUBS IN UNDISTRICTED AREAS.

| Clubs                 |               |           |               | Members               |                        |                         |                                                    |  |
|-----------------------|---------------|-----------|---------------|-----------------------|------------------------|-------------------------|----------------------------------------------------|--|
| RESULTS FOR 2020-2021 |               |           |               | RESULTS FOR 2020-2021 |                        |                         |                                                    |  |
| QUARTER               | NEW CLUB GOAL | NEW CLUBS | DROPPED CLUBS | QUARTER               | BER GROWTH NET<br>GOAL | MEMBER GROWTH<br>ACTUAL | DROPPED<br>MEMBERS ACTUAL<br>(including transfers) |  |
| JULY/AUG/SEPT         | 15            | 1         | 4             | JULY/AUG/SEPT         | 1645                   | 2,953                   | 588                                                |  |
| OCT/NOV/DEC           | 9             | 0         | 0             | OCT/NOV/DEC           | 644                    | 0                       | 0                                                  |  |
| JAN/FEB/MAR           | 12            | 0         | 0             | JAN/FEB/MAR           | 335                    | 0                       | 0                                                  |  |
| APR/MAY/JUNE          | 0             | 0         | 0             | APR/MAY/JUNE          | 240                    | 0                       | 0                                                  |  |