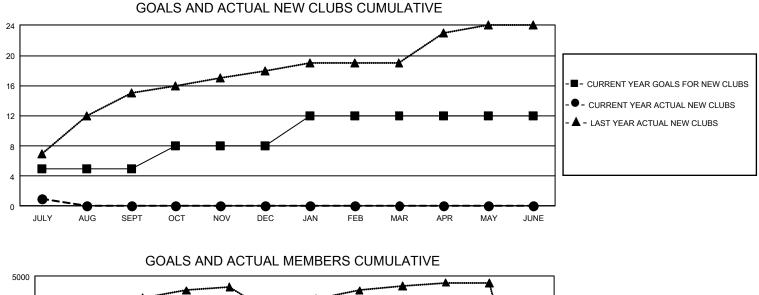

## GAT MONTHLY MEMBERSHIP PROGRESS REPORT

GAT Constitutional Area 5 - MD 300 Taiwan

REPORT DOES NOT INCLUDE CLUBS IN UNDISTRICTED AREAS.

| Clubs                 |               |           |               | Members               |                        |                         |                                                    |  |
|-----------------------|---------------|-----------|---------------|-----------------------|------------------------|-------------------------|----------------------------------------------------|--|
| RESULTS FOR 2020-2021 |               |           |               | RESULTS FOR 2020-2021 |                        |                         |                                                    |  |
| QUARTER               | NEW CLUB GOAL | NEW CLUBS | DROPPED CLUBS | QUARTER               | BER GROWTH NET<br>GOAL | MEMBER GROWTH<br>ACTUAL | DROPPED<br>MEMBERS ACTUAL<br>(including transfers) |  |
| JULY/AUG/SEPT         | 15            | 1         | 4             | JULY/AUG/SEPT         | 1645                   | 2,953                   | 588                                                |  |
| OCT/NOV/DEC           | 9             | 0         | 0             | OCT/NOV/DEC           | 644                    | 0                       | 0                                                  |  |
| JAN/FEB/MAR           | 12            | 0         | 0             | JAN/FEB/MAR           | 335                    | 0                       | 0                                                  |  |
| APR/MAY/JUNE          | 0             | 0         | 0             | APR/MAY/JUNE          | 240                    | 0                       | 0                                                  |  |